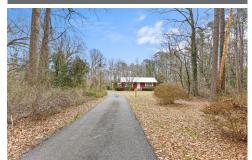

## Sprawling landscape over 3.5 acres

## Remarks

Here's your opportunity to own a quaint house in Milton with single level living that sits upon 3.61 acres. The sprawling landscape includes a large pole barn and two other out buildings that are in addition to the heating room/workshop/laundry area building which is just behind the main house. Inside the home you'll you'll find a mud room with wood-burning stove, amply sized kitchen, 3 bedrooms, a full bathroom, living room and screened in porch. Don't hesitate to create your vision and expand the footprint onto this unusually large parcel. Brand New Boiler and septic system installed. Come make this ranch house your home.