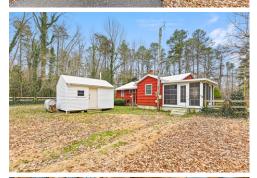

## Remarks

Here's your opportunity to own a quaint house in Milton with single level living that sits upon 3.61 acres. The sprawling landscape includes a large pole barn and two other out buildings that are in addition to the heating room/workshop/laundry area building which is just behind the main house. Inside the home you'll you'll find a mud room with wood-burning stove, amply sized kitchen, 3 bedrooms, a full bathroom, living room and screened in porch. Don't hesitate to create your vision and expand the footprint onto this unusually large parcel. Brand New Boiler and septic system installed. Come make this ranch house your home.