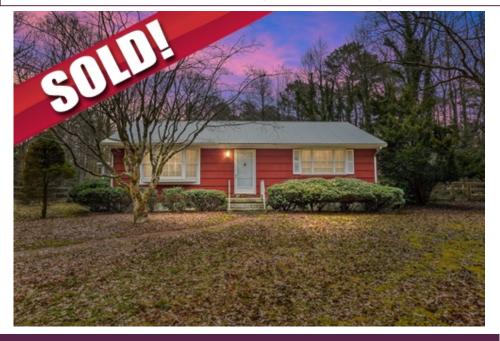

## Sprawling landscape over 3.5 acres

## 17133 Gravel Hill Road, Milton, DE 19968

- » Beds: 3 | Baths: 1 Full
- » MLS #: DESU2038368
- » Single Family | 1,061 ft<sup>2</sup>
- » Wooded lot with quaint home on 3.61 acres
- » Ranch style living with 3 bedrooms, 1 Bathroom
- » More Info: 17133GravelHillRoad.com

## \$285,000

## Remarks

Here's your opportunity to own a quaint house in Milton with single level living that sits upon 3.61 acres. The sprawling landscape includes a large pole barn and two other out buildings that are in addition to the heating room/workshop/laundry area building which is just behind the main house. Inside the home you'll you'll find a mud room with wood-burning stove, amply sized kitchen, 3 bedrooms, a full bathroom, living room and screened in porch. Don't hesitate to create your vision and expand the footprint onto this unusually large parcel. Brand New Boiler and septic system installed. Come make this ranch house your home.