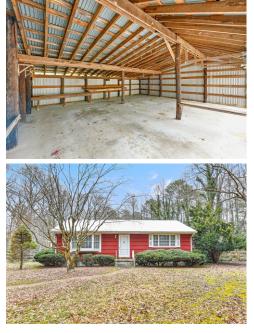

## Remarks

Here's your opportunity to own a quaint house in Milton with single level living that sits upon 3.61 acres. The sprawling landscape includes a large pole barn and two other out buildings that are in addition to the heating room/workshop/laundry area building which is just behind the main house. Inside the home you'll you'll find a mud room with wood-burning stove, amply sized kitchen, 3 bedrooms, a full bathroom, living room and screened in porch. Don't hesitate to create your vision and expand the footprint onto this unusually large parcel. Brand New Boiler and septic system installed. Come make this ranch house your home.